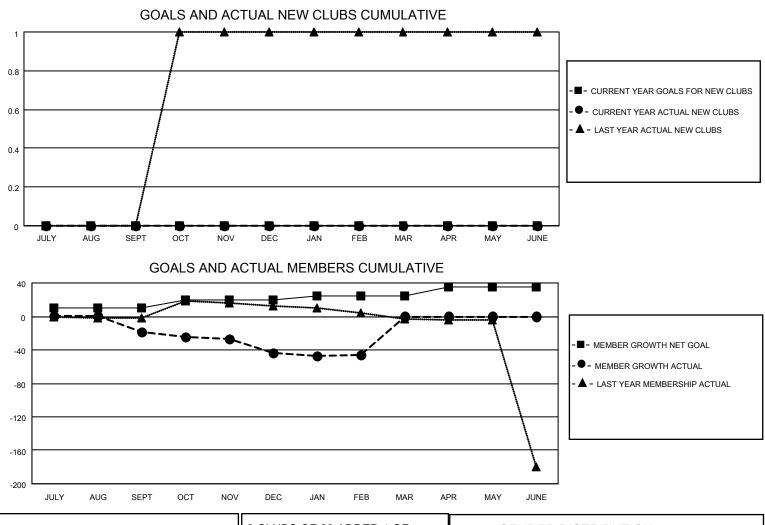

## LOCATION CZECH REPUBLIC

District 122

Results as of: 2/28/2022

| Clubs                 |               |           |               | Members               |                         |                         |                                                    |
|-----------------------|---------------|-----------|---------------|-----------------------|-------------------------|-------------------------|----------------------------------------------------|
| RESULTS FOR 2021-2022 |               |           |               | RESULTS FOR 2021-2022 |                         |                         |                                                    |
| QUARTER               | NEW CLUB GOAL | NEW CLUBS | DROPPED CLUBS | QUARTER               | /BER GROWTH NET<br>GOAL | MEMBER GROWTH<br>ACTUAL | DROPPED<br>MEMBERS ACTUAL<br>(including transfers) |
| JULY/AUG/SEPT         | 0             | 0         | 1             | JULY/AUG/SEPT         | 10                      | 4                       | 23                                                 |
| OCT/NOV/DEC           | 0             | 0         | 1             | OCT/NOV/DEC           | 10                      | 4                       | 28                                                 |
| JAN/FEB/MAR           | 0             | 0         | 0             | JAN/FEB/MAR           | 5                       | 5                       | 6                                                  |
| APR/MAY/JUNE          | 0             | 0         | 0             | APR/MAY/JUNE          | 10                      | 0                       | 0                                                  |